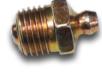

# Straight

### **Type**

• Straight Tapered Thread

#### Sizes

- 1/4"-18 PTF
- 3/8"-18 PTF
- 1/8"-27 PTF
- 1/4"-28 SAE-LT "Metric"

### Shank

- Short
- Long

### Standard

- SAE J534 Design and Performance
- SAE J476 Threads