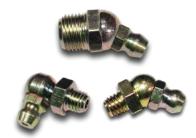

## Angled

### Type

Tapered Thread

### **Angles**

- 30°
- 45°
- 65°
- 90°

#### Sizes

- 1/4"-18 PTF
- 3/8"-18 PTF
- 1/8"-27 PTF
- 1/4"-28 SAE-LT "Metric"

### **Shank**

- Standard
- Short
- Long

### Standard

- SAE J534 Design and Performance
- SAE J476 Threads