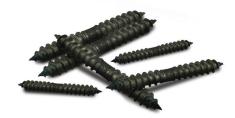

# Dowel Screws

#### Material

• Low Carbon Steel - Plain

#### **Diameters**

• #6-18 to 1/2"-6

#### Lengths

• 3/4" thru 12"