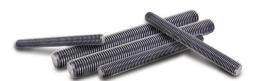

# Fully Threaded Studs

#### Materials

- Stainless Steel
- Aluminum

## **Diameters**

• #10 **-** 3/8"

#### Sizes

• Up to 4" in Length