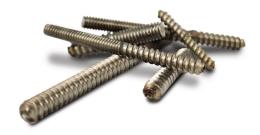

# Hanger Bolts

#### Materials

• Low Carbon Steel - Plain

1

4

- Low Carbon Steel Zinc
- Stainless Steel

#### **Types**

- Fully Threaded
- Plain Center

#### **Diameters**

• 6-32 to 1/2"-13

#### Lengths

• 5/8" thru 14"