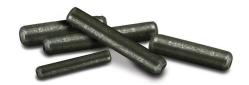

# **Bed Pins**

#### **Material**

• Low Carbon Steel - Plain

#### **Diameters**

• 1/4", 19/64" and 3/8"

### Lengths

• 5/8" thru 4"