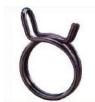

### **Finish**

• Peen-Plate Zinc

DW - Double Wire Hose Clamp **Materials** 

• SAE 1060-1075

#### **Finish**

• Peen-Plate Zinc

CTB- Constant Tension Band Hose Clamp

### Material

• SAE 1074

### **Finishes**

- Zinc Rich Paint
- Mechanical Zinc

CTL- Constant Tension Light Band Hose Clamp